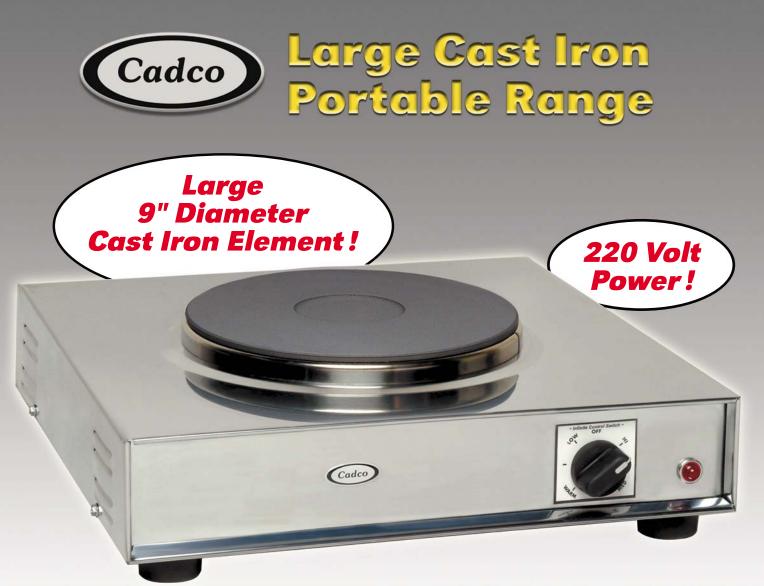

## Model LKR-220: Large Cast Iron Range with Stainless Finish

## Features

- Stainless housing with easy to clean surface
- Full one year warranty covering parts and labor
- 4 non-skid feet
- Available in 220 volts only
- NEMA 6-15P plug
- UL Safety & Sanitary

NEMA 6-15P Plug

For more information, please contact Cadco, Ltd, 145 Colebrook River Road, Winsted, CT 06098 Tel. (860)738-2500 ● Fax (860) 738-9772 ● E-mail: info@cadco-ltd.com ● Web site: www.cadco-ltd.com

• Heavy duty 9" diameter cast iron element

• Solid element delivers heat evenly to pot/pan

• High-tech thermostat offers sensitive heat control

• Handles pots / pans up to 15 gt. size

to keep food simmering or boiling

Large base creates stability

• Signal light glows only during heat cycle